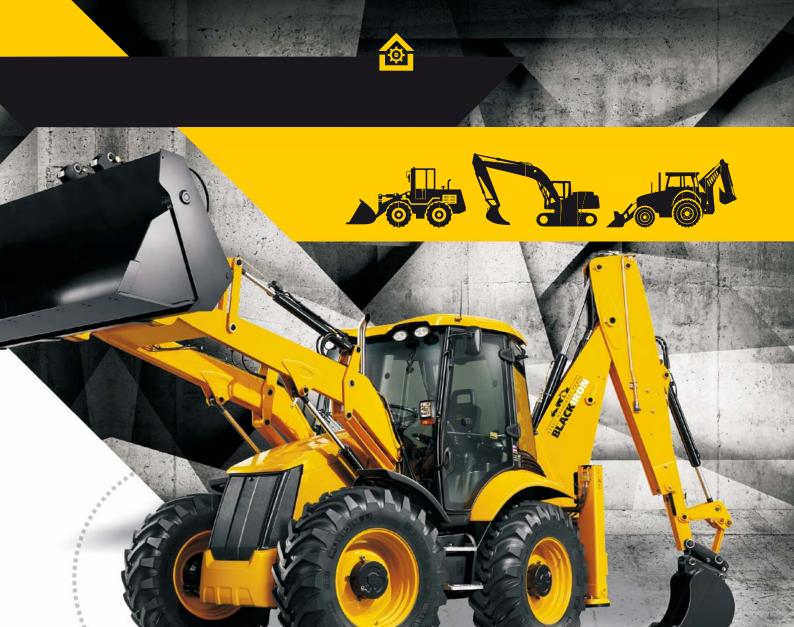

## NÁHRADNÍ DÍLY STAVEBNÍCH STROJŮ

CONSTRUCTION MACHINE PARTS

V NABÍDCE AUTOS URČENÉ PRO STAVEBNÍ STROJE NALEZNETE:

Náhradní díly stavebních strojů jsou v nabídce společnosti AUTOS

od roku 2016. Již na počátku byla dohodnuta spolupráce pro tuto oblast s dodavateli jako např. BLACK IRON, EXIDE, CORTECO, HENGST, FUCHS, BOSCH, WIX, FLEETGUARD, MANN FILTER atd.

Spolupráce s těmito dodavateli a výrobci přinesla ovoce ve formě bohaté sortimentní nabídky pro minirýpadla a teleskopické manipulátory JCB a CATERPILLAR (CAT), dále vybraných modelů rýpadlo-nakladačů těchto značek.

Construction machine parts are the newest and consequently the most growing field of our operations. That is why we have based development of the abovementioned offer on co-operation with renowned and verified suppliers. These include: BLACK IRON, EXIDE, HENGST, FUCHS, BOSCH, WIX, FLEETGUARD, MANN FILTER. The assortment that is presently in our offer consists of two brands of backhoe loaders which are suitable for JCB and Caterpillar (CAT).