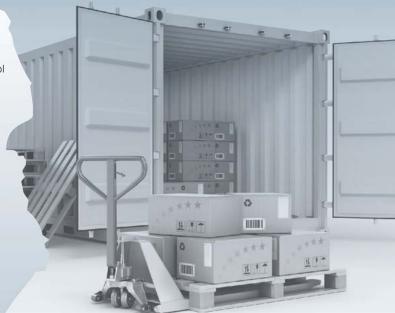

#### LOGISTIKA AUTOS

LOGISTICS AT AUTOS

Mnohaleté působení na trhu náhradních dílů nákladních vozidel nám umožnilo poznat priority našich zákazníků.

JE TO PŘEDEVŠÍM VYSOKÁ KVALITA, DOSTUPNOST DÍLŮ A JEJICH RYCHLÉ DODÁNÍ.

Proto se neustále snažíme maximálně zefektivnit logistické procesy vyvinuté v průběhu minulých let. Každodenní příjem zboží z celého světa a jeho následná distribuce od nás vyžadují mimořádně účinný organizační systém v rámci logistiky a lidských zdrojů.

STARÁ SE O TO SKLADOVÉ
A DISTRIBUČNÍ CENTRUM
O ROZLOZE 8.000 M², KTERÉ
SE NACHÁZÍ V SOLCI KUJAWSKÉM.
DISPONUJE 10.000 PALETOVÝMI
MÍSTY A NA 2.000 M² JE SYSTÉM
PALETOVÝCH REGÁLŮ NA ULOŽENÍ
DROBNÉHO ZBOŽÍ.

Použití inovativních řešení umožňuje přijetí velkého množství zboží v krátkém čase a jeho rvchlou distribuci na naše pobočky. V letošním roce a následujících letech je naplánované rozšíření a modernizace skladového a distribučního centra, které se postupně rozšíří o dalších 2.000 m². Následná modernizace infrastruktury zefektivní přijímací systém, čímž bude zajištěna výrazně větší plynulost toku zboží, což bude mít v konečném důsledku i pozitivní vliv na dostupnost nabízeného sortimentu. AUTOS disponuje na všech svých pobočkách v Polsku, Česku a Slovensku rozlohou prodejních a skladových ploch v celkové výši okolo 60.000 m². V roce 2017 probíhá výstavba druhého skladového a distribučního centra v oblasti města Tychy v jižním Polsku, které bude disponovat 2.000 paletovými místy a další volnou plochou o celkové rozloze 2.000 m². Hlavním úkolem tohoto centra bude rozšíření sortimentu a zlepšení dostupnosti zboží pro pobočky v Česku, Slovensku, pobočky v jižním Polsku a některé zákazníky z jihu Evropy.

Posledním článkem je proces přepravy, který je podporován flotilou více než 180 nákladních a lehkých užitkových vozidel. Výsledným efektem kompletního logistického systému je dostupnost objednaného zboží na všech pobočkách společnosti AUTOS do 24 hodin od jeho objednání ve skladovém a distribučním centru v Solci Kujawském.