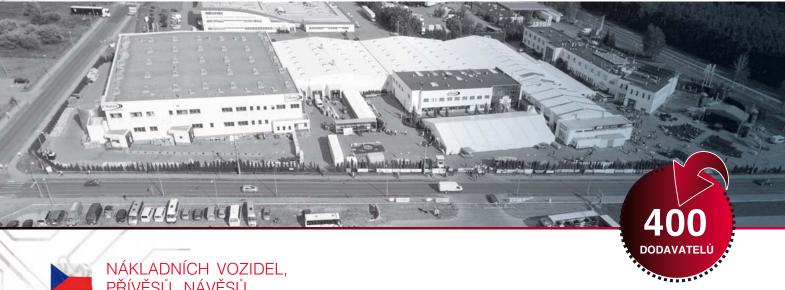

STARÁ SE O TO SKLADOVÉ
A DISTRIBUČNÍ CENTRUM
O ROZLOZE 8.000 M², KTERÉ
SE NACHÁZÍ V SOLCI KUJAWSKÉM.
DISPONUJE 10.000 PALETOVÝMI
MÍSTY A NA 2.000 M² JE SYSTÉM
PALETOVÝCH REGÁLŮ NA ULOŽENÍ
DROBNÉHO ZBOŽÍ.

Použití inovativních řešení umožňuje přijetí velkého množství zboží v krátkém čase a jeho rvchlou distribuci na naše pobočky. V letošním roce a následujících letech je naplánované rozšíření a modernizace skladového a distribučního centra, které se postupně rozšíří o dalších 2.000 m². Následná modernizace infrastruktury zefektivní přijímací systém, čímž bude zajištěna výrazně větší plynulost toku zboží, což bude mít v konečném důsledku i pozitivní vliv na dostupnost nabízeného sortimentu. AUTOS disponuje na všech svých pobočkách v Polsku, Česku a Slovensku rozlohou prodejních a skladových ploch v celkové výši okolo 60.000 m². V roce 2017 probíhá výstavba druhého skladového a distribučního centra v oblasti města Tychy v jižním Polsku, které bude disponovat 2.000 paletovými místy a další volnou plochou o celkové rozloze 2.000 m². Hlavním úkolem tohoto centra bude rozšíření sortimentu a zlepšení dostupnosti zboží pro pobočky v Česku, Slovensku, pobočky v jižním Polsku a některé zákazníky z jihu Evropy.