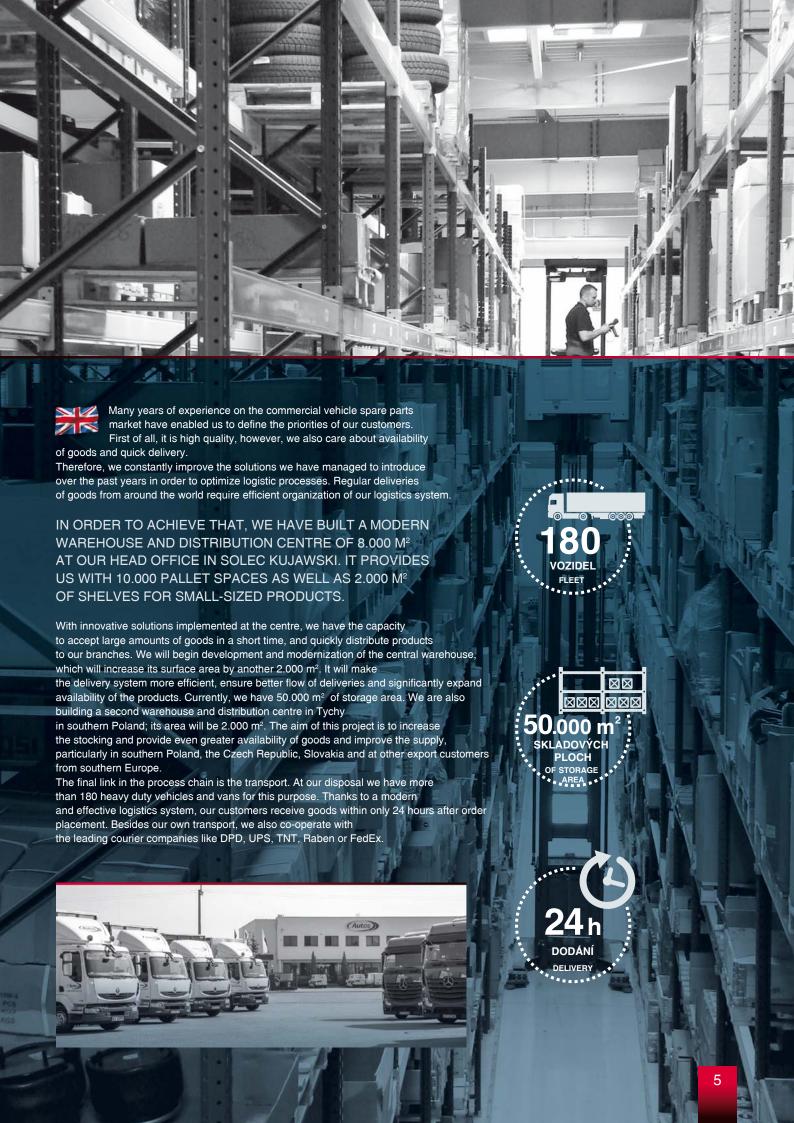

STARÁ SE O TO SKLADOVÉ
A DISTRIBUČNÍ CENTRUM
O ROZLOZE 8.000 M², KTERÉ
SE NACHÁZÍ V SOLCI KUJAWSKÉM.
DISPONUJE 10.000 PALETOVÝMI
MÍSTY A NA 2.000 M² JE SYSTÉM
PALETOVÝCH REGÁLŮ NA ULOŽENÍ
DROBNÉHO ZBOŽÍ.

Použití inovativních řešení umožňuje přijetí velkého množství zboží v krátkém čase a jeho rvchlou distribuci na naše pobočky. V letošním roce a následujících letech je naplánované rozšíření a modernizace skladového a distribučního centra, které se postupně rozšíří o dalších 2.000 m². Následná modernizace infrastruktury zefektivní přijímací systém, čímž bude zajištěna výrazně větší plynulost toku zboží, což bude mít v konečném důsledku i pozitivní vliv na dostupnost nabízeného sortimentu. AUTOS disponuje na všech svých pobočkách v Polsku, Česku a Slovensku rozlohou prodejních a skladových ploch v celkové výši okolo 60.000 m². V roce 2017 probíhá výstavba druhého skladového a distribučního centra v oblasti města Tychy v jižním Polsku, které bude disponovat 2.000 paletovými místy a další volnou plochou o celkové rozloze 2.000 m². Hlavním úkolem tohoto centra bude rozšíření sortimentu a zlepšení dostupnosti zboží pro pobočky v Česku, Slovensku, pobočky v jižním Polsku a některé zákazníky z jihu Evropy.

Posledním článkem je proces přepravy, který je podporován flotilou více než 180 nákladních a lehkých užitkových vozidel. Výsledným efektem kompletního logistického systému je dostupnost objednaného zboží na všech pobočkách společnosti AUTOS do 24 hodin od jeho objednání ve skladovém a distribučním centru v Solci Kujawském.